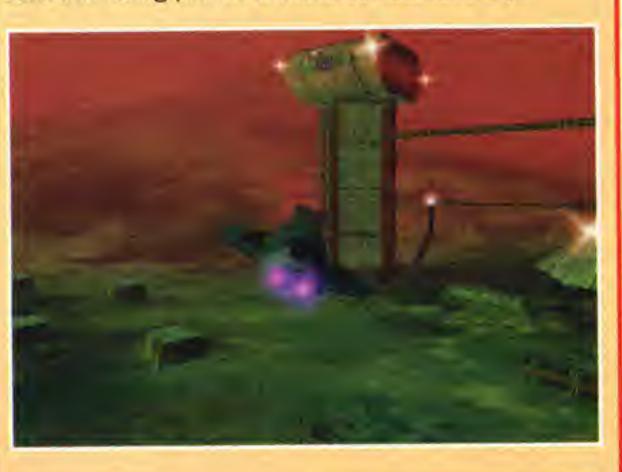

### on Wipeout 64, ironing out a few bugs and giving the game a lovely coat of polish. We're already very impressed with the game, and look forward to reviewing a finished version soon.

n the year 2017, the government of **Freeport city introduced a** revolutionary system of security to replace their under-manned police force. Individual corporations were allowed to form their own security forces (known as sec-forces) to protect both themselves and civilians of the city. Before long, a group of these sec-forces combined to form Hardcorps - the most efficient crime prevention force in the city. Now, 10 years later, the Hardcorps leader **Colonel John Blade is trying to** track down the source of a highly addictive drug called 'U4', which is doing strange things to its users. It's up to you to solve the mystery and take down whoever is responsible, having a blast on the way!

Here's yet another challenger gunning for Quake 2's corridor crown. Thing is, this one's looking pretty darned good ...

# **BACK TO THE FUTURE**

Because SiN is set in a not-too-distant future city, the levels have a very realistic feel to them. The demo available on the internet lets you play the first level of the game, set in the city bank which is under attack by armed troops. After clearing the rooftops from your armed chopper you enter the building and have to complete your list of missions from the inside, where you'll find lots of enemy guards and even SAS-style bad dudes abseiling from the ceiling! Because of the realistic scenery and excellent touches of detail, SiN feels a bit like Duke Nukem 3D, but the brilliant Quake 2 game engine it uses makes everything look a lot more solid. By the way, the designers - Ritual - used to be known as Hipnotic and were responsible for the excellent first Quake mission pack, Scourge Of Armagon. You can trust them.